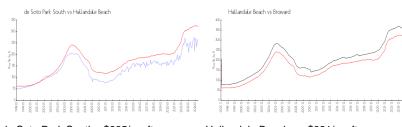

### **Market Information**

de Soto Park South: \$265/sq. ft. Hallandale Beach: \$321/sq. ft. Hallandale Beach: \$321/sq. ft. Broward: \$349/sq. ft.