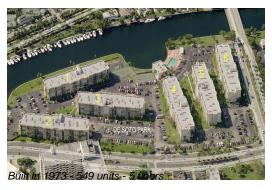

## **Building Information**

Number of units: 549
Number of active listings for rent: 13
Number of active listings for sale: 17
Building inventory for sale: 3%
Number of sales over the last 12 months: 21
Number of sales over the last 6 months: 12
Number of sales over the last 3 months: 3

de Soto Park South 751 Three Isklands Blvd Hallandale 33009 (954) 454-0570