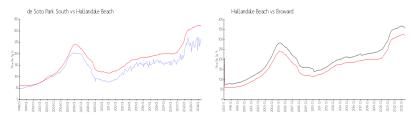

#### **Market Information**

de Soto Park South: \$265/sq. ft. Hallandale Beach: \$321/sq. ft. Broward: \$349/sq. ft.