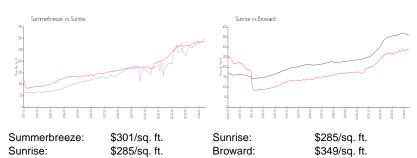

### **Market Information**

# **Inventory for Sale**

Summerbreeze 1% Sunrise 3% Broward 4%

### Avg. Time to Close Over Last 12 Months

Summerbreeze 64 days Sunrise 62 days 70 days **Broward** 