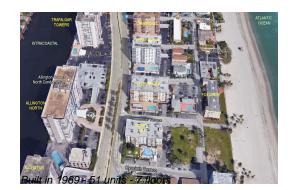

#### **Building Information**

| Number of units:                         | 51  |
|------------------------------------------|-----|
| Number of active listings for rent:      | 0   |
| Number of active listings for sale:      | 11  |
| Building inventory for sale:             | 21% |
| Number of sales over the last 12 months: | 4   |
| Number of sales over the last 6 months:  | 3   |
| Number of sales over the last 3 months:  | 0   |