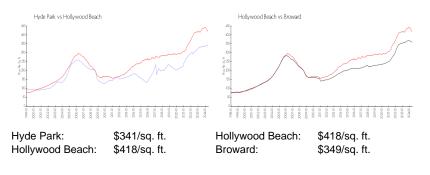

#### **Inventory for Sale**

| Hyde Park       | 22% |
|-----------------|-----|
| Hollywood Beach | 5%  |
| Broward         | 4%  |