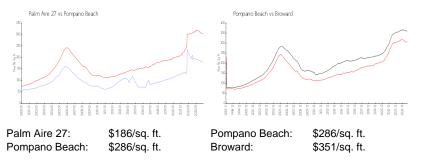

above valuated price is a baseline figure that does not take into account any specific renovation, upgrade, split, merge, or deterioration of the unit.

# **Building Information**

| Number of units:                         | 40  |
|------------------------------------------|-----|
| Number of active listings for rent:      | 0   |
| Number of active listings for sale:      | 6   |
| Building inventory for sale:             | 15% |
| Number of sales over the last 12 months: | 0   |
| Number of sales over the last 6 months:  | 0   |
| Number of sales over the last 3 months:  | 0   |
|                                          |     |

# **Building Association Information**

Palm Aire 2600 Palm Aire Drive North Pompano Beach, FL 33069 Administration 954-975-6225

### **Market Information**



### **Inventory for Sale**

| Palm Aire 27  | 15% |
|---------------|-----|
| Pompano Beach | 4%  |
| Broward       | 4%  |

# Avg. Time to Close Over Last 12 Months

| Palm Aire 27  | n/a     |
|---------------|---------|
| Pompano Beach | 77 days |
| Broward       | 72 days |