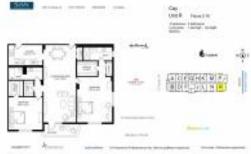

# **Unit Information**

| MLS Number:<br>Status: | A11613558<br>Active                   |
|------------------------|---------------------------------------|
| Size:                  | 1,358 Sq ft.                          |
| Bedrooms:              | 2                                     |
| Full Bathrooms:        | 2                                     |
| Half Bathrooms:        |                                       |
| Parking Spaces:        | 1 Space,Covered Parking,Valet Parking |
| View:                  | <b>.</b>                              |
| List Price:            | \$649,000                             |
| List PPSF:             | \$478                                 |
| Valuated Price:        | \$636,000                             |
| Valuated PPSF:         | \$440                                 |