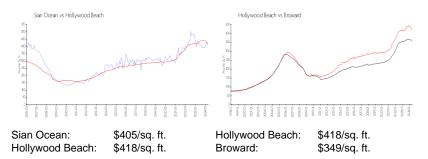

### **Inventory for Sale**

| Sian Ocean      | 15% |
|-----------------|-----|
| Hollywood Beach | 5%  |
| Broward         | 4%  |

Built in 2006 - 221 units - 16 floors