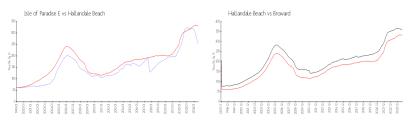

## **Market Information**

Isle of Paradise E: \$252/sq. ft. Hallandale Beach: \$331/sq. ft. Broward: \$346/sq. ft.