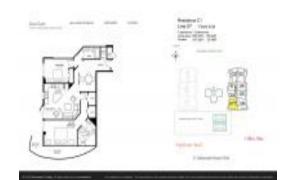

## Unit 1307E - Duo Condo East

1307E - 1755 E Hallandale Beach Blvd, Hallandale Beach, FL, Broward 33009

#### **Unit Information**

 MLS Number:
 A11613904

 Status:
 Active

 Size:
 1,354 Sq ft.

Bedrooms: 2 Full Bathrooms: 2

Half Bathrooms:

Parking Spaces: Assigned Parking, Electric Vehicle

Charging Station, Valet Parking

View:

 List Price:
 \$619,000

 List PPSF:
 \$457

 Valuated Price:
 \$418,000

 Valuated PPSF:
 \$309

The above valuated price is a baseline figure that does not take into account any specific renovation, upgrade, split, merge, or deterioration of the unit.