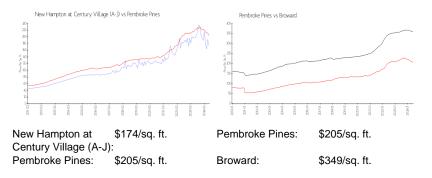

# **Market Information**

# **Inventory for Sale**

| New Hampton at Century Village (A-J) | 4% |
|--------------------------------------|----|
| Pembroke Pines                       | 3% |
| Broward                              | 4% |

# Avg. Time to Close Over Last 12 Months

| New Hampton at Century Village (A-J) | 56 days |
|--------------------------------------|---------|
| Pembroke Pines                       | 58 days |

Broward

70 days