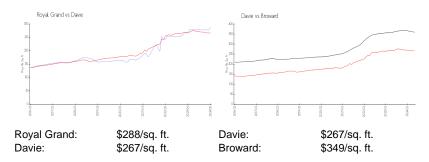

### **Market Information**

### **Inventory for Sale**

| Royal Grand | 1% |
|-------------|----|
| Davie       | 2% |
| Broward     | 4% |

## Avg. Time to Close Over Last 12 Months

| Royal Grand | 80 days |
|-------------|---------|
| Davie       | 67 days |
| Broward     | 70 days |

insure.