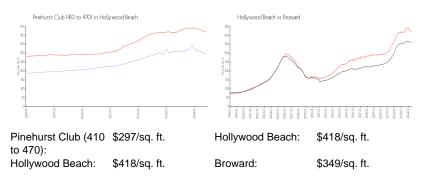

A11614051 Active 747 Sq ft. 2 1 1 Space,Guest Parking \$2,300 \$3

\$220,000 \$295

The above valuated price is a baseline figure that does not take into account any specific renovation, upgrade, split, merge, or deterioration of the unit.