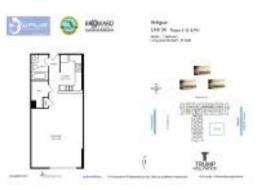

# Unit 1534 - Wave

1534 - 2501 S Ocean Dr, Hollywood Beach, FL, Broward 33019

#### **Unit Information**

MLS Number: A11614304 Status: Active 590 Sq ft. Size: Bedrooms: Full Bathrooms: 1 Half Bathrooms: Parking Spaces: 1 Space, Valet Parking View: Intracoastal View, Water View Rental Price: \$1,999 List PPSF: \$3 Valuated Price: \$285,000 Valuated PPSF: \$483