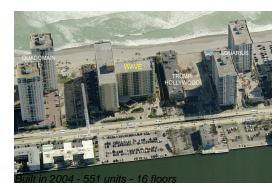

#### **Building Information**

| Number of units:                         | 551 |
|------------------------------------------|-----|
| Number of active listings for rent:      | 49  |
| Number of active listings for sale:      | 17  |
| Building inventory for sale:             | 3%  |
| Number of sales over the last 12 months: | 12  |
| Number of sales over the last 6 months:  | 7   |
| Number of sales over the last 3 months:  | 3   |