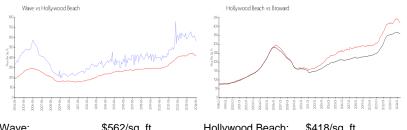

### **Market Information**

| Wave:            | \$562/sq. ft. | Hollywood Beach: | \$418/sq. ft. |
|------------------|---------------|------------------|---------------|
| Hollywood Beach: | \$418/sq. ft. | Broward:         | \$349/sq. ft. |