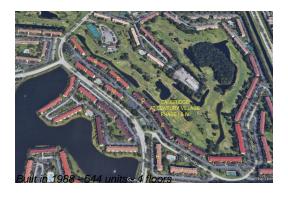

## **Building Information**

Number of units: 544
Number of active listings for rent: 0
Number of active listings for sale: 24
Building inventory for sale: 4%
Number of sales over the last 12 months: 21
Number of sales over the last 6 months: 13
Number of sales over the last 3 months: 6

#### **Building Association Information**

Century Village Pembroke Pines 13800 SW 5th Ct, Pembroke Pines, FL 33027 (954) 431-2137