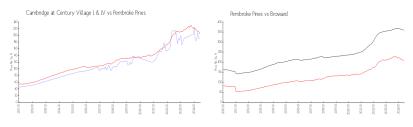

#### **Market Information**

Cambridge at \$189/sq. ft. Pembroke Pines: \$205/sq. ft.

Century Village I &

IV:

Pembroke Pines: \$205/sq. ft. Broward: \$349/sq. ft.