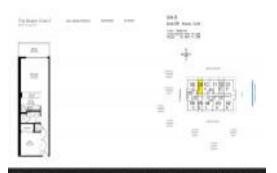

# Unit 4409 - Beach Club 2

4409 - 1830 S Ocean Dr, Hallandale Beach, FL, Broward 33009

#### **Unit Information**

| MLS Number:<br>Status: | A11614438<br>Active    |
|------------------------|------------------------|
| Size:                  | 844 Sq ft.             |
| Bedrooms:              | 1                      |
| Full Bathrooms:        | 1                      |
| Half Bathrooms:        |                        |
| Parking Spaces:        | 1 Space, Valet Parking |
| View:                  |                        |
| List Price:            | \$760,000              |
| List PPSF:             | \$900                  |
| Valuated Price:        | \$711,000              |
| Valuated PPSF:         | \$842                  |