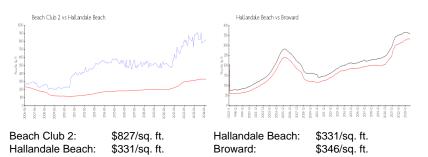

#### **Market Information**

| Beach Club 2     | 5% |
|------------------|----|
| Hallandale Beach | 5% |
| Broward          | 4% |

Built in 2006 - 483 units - 51 floors