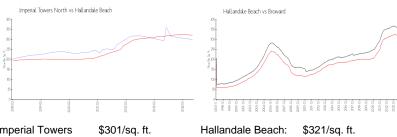

## **Market Information**

Imperial Towers \$301/sq. ft. Hallandale Beach:

North:

Hallandale Beach: \$321/sq. ft. Broward: \$349/sq. ft.