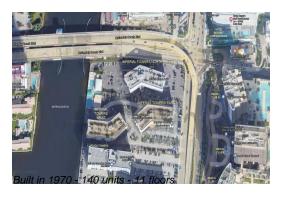

## **Building Information**

Number of units: 140 Number of active listings for rent: 0 Number of active listings for sale: 11 Building inventory for sale: 7% Number of sales over the last 12 months: Number of sales over the last 6 months: Number of sales over the last 3 months:

Imperial Towers Condominium Address: 1825 S Ocean Dr, Hallandale Beach, FL 33009 Phone: +1 954-454-8822

https://imperialtowers.org/