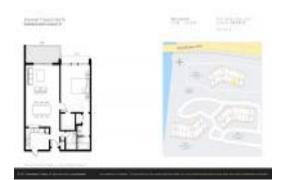

#### **Unit Information**

MLS Number: A11614457 Status: Active Size: 719 Sq ft.

Bedrooms: Full Bathrooms: 1 Half Bathrooms: 1

Parking Spaces: View:

Valuated PPSF:

Rental Price: \$2,300 List PPSF: Valuated Price: \$224,000