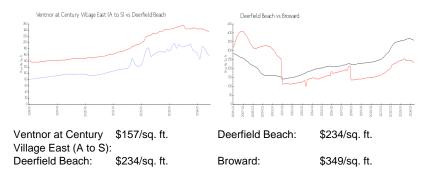

#### **Market Information**

## **Inventory for Sale**

| Ventnor at Century Village East (A to S) | 5% |
|------------------------------------------|----|
| Deerfield Beach                          | 3% |
| Broward                                  | 4% |

## Avg. Time to Close Over Last 12 Months

| Ventnor at Century Village East (A to S) | 45 days |
|------------------------------------------|---------|
| Deerfield Beach                          | 63 days |
| Broward                                  | 70 days |