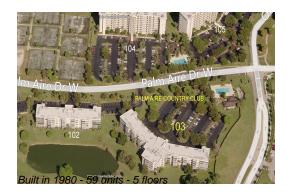

#### **Building Information**

| Number of units:                         | 59  |
|------------------------------------------|-----|
| Number of active listings for rent:      | 0   |
| Number of active listings for sale:      | 8   |
| Building inventory for sale:             | 13% |
| Number of sales over the last 12 months: | 6   |
| Number of sales over the last 6 months:  | 2   |
| Number of sales over the last 3 months:  | 2   |

#### **Building Association Information**

Palm Aire Country Club 2600 N Palm Aire Dr, Pompano Beach, FL 33069 (954) 975-6225