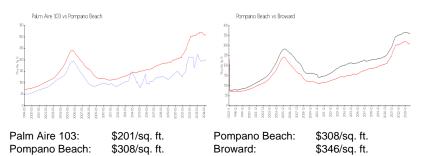

#### **Market Information**

| Palm Aire 103 | 14% |
|---------------|-----|
| Pompano Beach | 4%  |
| Broward       | 4%  |

## Avg. Time to Close Over Last 12 Months

| Palm Aire 103 | 69 days |
|---------------|---------|
| Pompano Beach | 77 days |
| Broward       | 72 days |