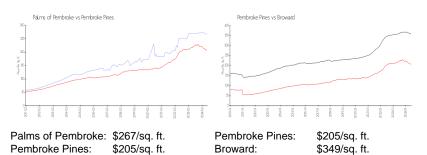

## **Market Information**

#### **Inventory for Sale**

| Palms of Pembroke | 1% |
|-------------------|----|
| Pembroke Pines    | 3% |
| Broward           | 4% |

### Avg. Time to Close Over Last 12 Months

| Palms of Pembroke | 46 days |
|-------------------|---------|
| Pembroke Pines    | 58 days |
| Broward           | 70 days |