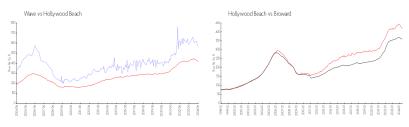

#### **Market Information**

Wave: \$562/sq. ft. Hollywood Beach: \$418/sq. ft. Hollywood Beach: \$418/sq. ft. Broward: \$349/sq. ft.