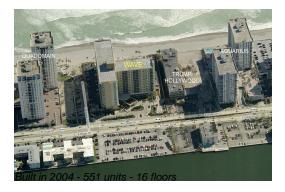

## **Unit 1618 - Wave**

1618 - 2501 S Ocean Dr, Hollywood Beach, FL, Broward 33019

## **Building Information**

Number of units: 551
Number of active listings for rent: 49
Number of active listings for sale: 17
Building inventory for sale: 3%
Number of sales over the last 12 months: 12
Number of sales over the last 6 months: 7
Number of sales over the last 3 months: 3