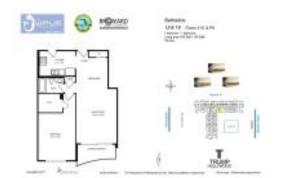

## **Unit 1618 - Wave**

1618 - 2501 S Ocean Dr, Hollywood Beach, FL, Broward 33019

#### **Unit Information**

 MLS Number:
 A11614626

 Status:
 Active

 Size:
 745 Sq ft.

 Bedrooms:
 1

Full Bathrooms:
Half Bathrooms:

Parking Spaces: 1 Space, Guest Parking, Valet Parking

 View:
 \$503,700