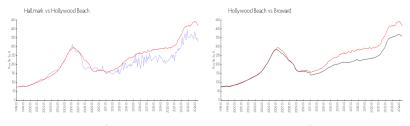

## **Market Information**

| Hallmark:        | \$328/sq. ft. | Hollywood Beach: | \$418/sq. ft. |
|------------------|---------------|------------------|---------------|
| Hollywood Beach: | \$418/sq. ft. | Broward:         | \$349/sq. ft. |