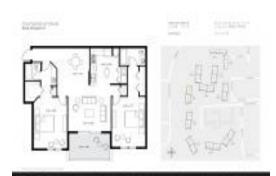

# **Unit Information**

MLS Number: Status: Size: Bedrooms: Full Bathrooms: Half Bathrooms: Parking Spaces: View: List Price: List PPSF: Valuated Price: Valuated PPSF: A11615013 Closed 1,183 Sq ft. 2

1 Space, Assigned Parking, Guest Parking