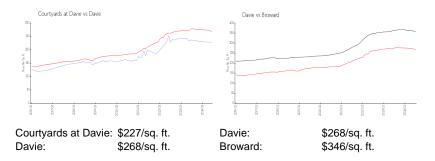

\$269,900 \$228 \$272,000 \$230

2

The above valuated price is a baseline figure that does not take into account any specific renovation, upgrade, split, merge, or deterioration of the unit.