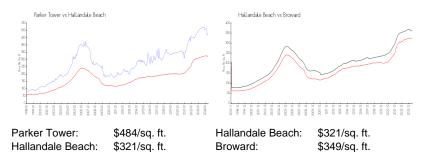

### **Market Information**

| Parker Tower     | 2% |
|------------------|----|
| Hallandale Beach | 4% |
| Broward          | 4% |