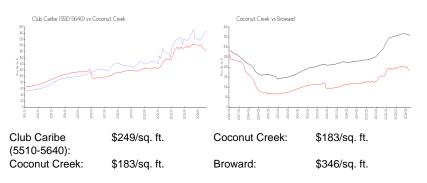

## **Unit Information**

| MLS Number:<br>Status:<br>Size:<br>Bedrooms:<br>Full Bathrooms:<br>Half Bathrooms:<br>Parking Spaces:<br>View: | A11615125<br>Active<br>846 Sq ft.<br>1<br>1 |
|----------------------------------------------------------------------------------------------------------------|---------------------------------------------|
| Rental Price:                                                                                                  | \$1,700                                     |
| List PPSF:                                                                                                     | \$2                                         |
| Valuated Price:                                                                                                | \$211,000                                   |
| Valuated PPSF:                                                                                                 | \$249                                       |

The above valuated price is a baseline figure that does not take into account any specific renovation, upgrade, split, merge, or deterioration of the unit.

### **Inventory for Sale**

| Club Caribe (5510-5640) | 1% |
|-------------------------|----|
| Coconut Creek           | 3% |
| Broward                 | 4% |