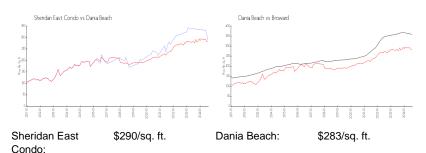

#### **Market Information**

Broward:

\$346/sq. ft.

### Avg. Time to Close Over Last 12 Months

\$283/sq. ft.

Sheridan East Condo 42 days Dania Beach 76 days Broward 72 days