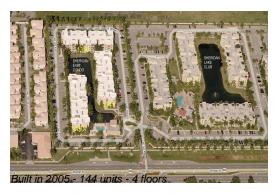

#### **Building Information**

Number of units: 144 Number of active listings for rent: 4 Number of active listings for sale: 10 Building inventory for sale: 6% Number of sales over the last 12 months: 10 Number of sales over the last 6 months: Number of sales over the last 3 months: