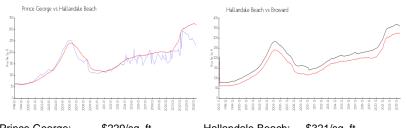

#### **Market Information**

| Prince George:    | \$229/sq. ft. | Hallandale Beach: | \$321/sq. ft. |
|-------------------|---------------|-------------------|---------------|
| Hallandale Beach: | \$321/sq. ft. | Broward:          | \$349/sq. ft. |