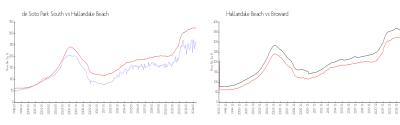

#### **Market Information**

de Soto Park South: \$265/sq. ft. Hallandale Beach: \$321/sq. ft. Hallandale Beach: \$321/sq. ft. Broward: \$349/sq. ft.