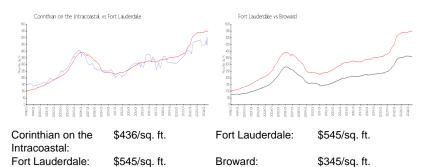

### **Market Information**

#### **Inventory for Sale**

| Corinthian on the Intracoastal | 6% |
|--------------------------------|----|
| Fort Lauderdale                | 5% |
| Broward                        | 4% |