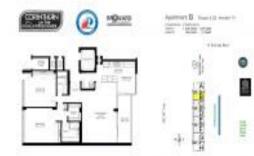

#### **Unit Information**

| MLS Number:                                 | A11615216                             |
|---------------------------------------------|---------------------------------------|
| Status:                                     | Active                                |
| Size:                                       | 1,500 Sq ft.                          |
| Bedrooms:                                   | 2                                     |
| Full Bathrooms:                             | 2                                     |
| Half Bathrooms:<br>Parking Spaces:<br>View: | Guest Parking, Parking-Under Building |
| List Price:                                 | \$848,000                             |
| List PPSF:                                  | \$565                                 |
| Valuated Price:                             | \$686,000                             |
| Valuated PPSF:                              | \$457                                 |