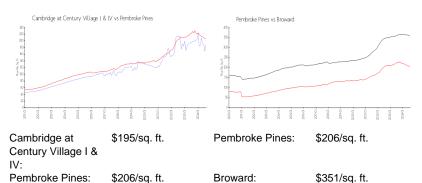

#### Inventory for Sale

| Cambridge at Century Village I & IV | 5% |
|-------------------------------------|----|
| Pembroke Pines                      | 3% |

# Avg. Time to Close Over Last 12 Months

| Cambridge at Century Village I & IV | 71 days |
|-------------------------------------|---------|
| Pembroke Pines                      | 63 days |
| Broward                             | 72 days |