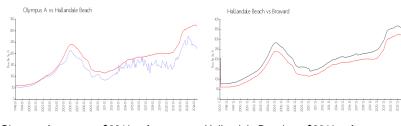

### **Market Information**

Olympus A: \$221/sq. ft. Hallandale Beach: \$321/sq. ft. Hallandale Beach: \$321/sq. ft. Broward: \$349/sq. ft.