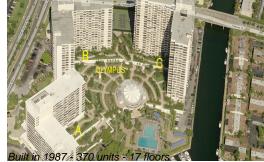

#### **Building Information**

| Number of units:                         | 370 |
|------------------------------------------|-----|
| Number of active listings for rent:      | 8   |
| Number of active listings for sale:      | 27  |
| Building inventory for sale:             | 7%  |
| Number of sales over the last 12 months: | 9   |
| Number of sales over the last 6 months:  | 4   |
| Number of sales over the last 3 months:  | 1   |