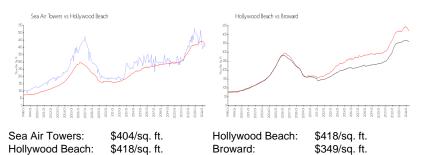

#### **Inventory for Sale**

| Sea Air Towers  | 5% |
|-----------------|----|
| Hollywood Beach | 5% |
| Broward         | 4% |

## Avg. Time to Close Over Last 12 Months

| Sea Air Towers  | 110 days |
|-----------------|----------|
| Hollywood Beach | 91 days  |
| Broward         | 70 days  |