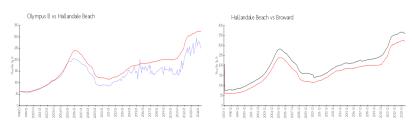

#### **Market Information**

Olympus B: \$250/sq. ft. Hallandale Beach: \$321/sq. ft. Hallandale Beach: \$321/sq. ft. Broward: \$349/sq. ft.