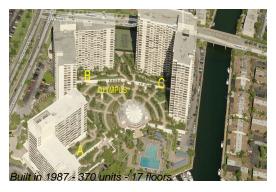

## **Building Information**

Number of units: 370
Number of active listings for rent: 8
Number of active listings for sale: 23
Building inventory for sale: 6%
Number of sales over the last 12 months: 11
Number of sales over the last 6 months: 5
Number of sales over the last 3 months: 2