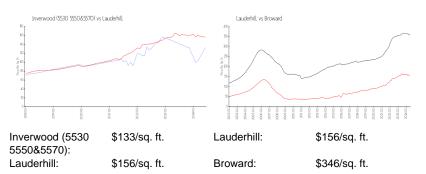

### **Unit Information**

| MLS Number:<br>Status:<br>Size:<br>Bedrooms:<br>Full Bathrooms: | A11615470<br>Active<br>833 Sq ft.<br>1<br>1 |
|-----------------------------------------------------------------|---------------------------------------------|
| Half Bathrooms:<br>Parking Spaces:                              | 1<br>1 Space,Guest Parking                  |
| View:                                                           | T Opace, Odest T arking                     |
| Rental Price:                                                   | \$1,450                                     |
| List PPSF:                                                      | \$2                                         |
| Valuated Price:                                                 | \$111,000                                   |
| Valuated PPSF:                                                  | \$133                                       |