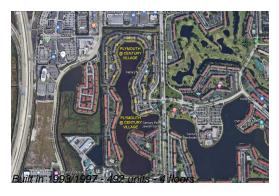

Number of units: 492
Number of active listings for rent: 0
Number of active listings for sale: 13
Building inventory for sale: 2%
Number of sales over the last 12 months: 20
Number of sales over the last 6 months: 13
Number of sales over the last 3 months: 4

## **Building Association Information**

Century Village Pembroke Pines Address: 1551 SW 135th Terrace, Pembroke Pines, FL 33027, Phone: +1 954-261-0000

Century Village

Address: 13460 SW 10th St, Pembroke Pines, FL 33027 Phone: +1 (954) 866-8915