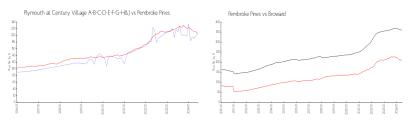

#### **Market Information**

Plymouth at Century \$204/sq. ft.

Pembroke Pines: \$205/sq. ft.

Village A-B-C-D-E-F-G-H&J:

Pembroke Pines: \$205/sq. ft.

Broward: \$349/sq. ft.