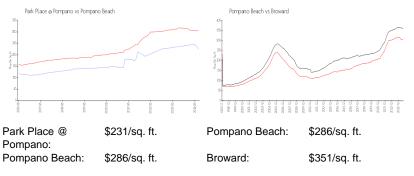

#### **Inventory for Sale**

| Park Place @ Pompano | 13% |
|----------------------|-----|
| Pompano Beach        | 4%  |
| Broward              | 4%  |

### Avg. Time to Close Over Last 12 Months

| Park Place @ Pompano | 65 days |
|----------------------|---------|
| Pompano Beach        | 77 days |
| Broward              | 72 days |