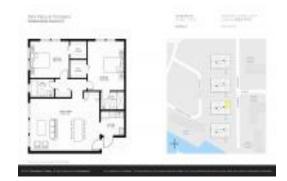

#### **Unit Information**

 MLS Number:
 A11615616

 Status:
 Active

 Size:
 939 Sq ft.

 Bedrooms:
 2

 Full Bathrooms:
 2

Half Bathrooms:

Parking Spaces: 2 Spaces