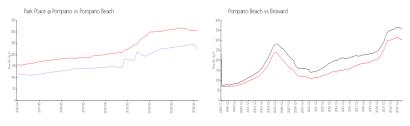

#### **Market Information**

Broward:

\$351/sq. ft.

Park Place @ \$231/sq. ft. Pompano Beach: \$286/sq. ft. Pompano:

Pompano Beach:

**Inventory for Sale** 

Park Place @ Pompano 13% Pompano Beach 4% Broward 4%

### Avg. Time to Close Over Last 12 Months

\$286/sq. ft.

Park Place @ Pompano 65 days Pompano Beach 77 days Broward 72 days