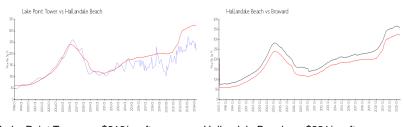

# **Market Information**

Lake Point Tower: \$216/sq. ft. Hallandale Beach: \$321/sq. ft. Hallandale Beach: \$321/sq. ft. Broward: \$349/sq. ft.