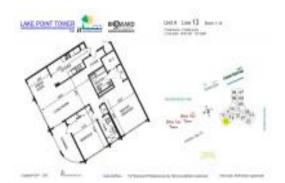

# **Unit 1413 - Lake Point Tower**

1413 - 100 Golden Isles Dr, Hallandale Beach, FL, Broward 33009

#### **Unit Information**

 MLS Number:
 A11615657

 Status:
 Active

 Size:
 1,410 Sq ft.

 Bedrooms:
 2

Bedrooms: 2
Full Bathrooms: 2
Half Bathrooms:

 Parking Spaces:
 2 Spaces

 View:
 Bay