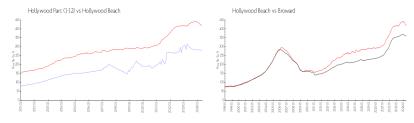

#### **Market Information**

Hollywood Parc \$276/sq. ft. Hollywood Beach: \$418/sq. ft.

(1-12): Hollywood Beach: \$418/sq. ft. Broward: \$349/sq. ft.

# **Inventory for Sale**

Hollywood Parc (1-12) 4% Hollywood Beach 5% Broward 4%

### Avg. Time to Close Over Last 12 Months

Hollywood Parc (1-12) 49 days Hollywood Beach 91 days Broward 70 days