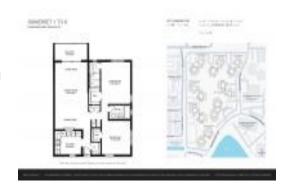

#### **Unit Information**

 MLS Number:
 A11615683

 Status:
 Active

 Size:
 865 Sq ft.

 Bedrooms:
 2

 Full Bathrooms:
 2

Half Bathrooms:

Parking Spaces: Assigned Parking, Guest Parking

View:

 List Price:
 \$143,500

 List PPSF:
 \$166

 Valuated Price:
 \$102,000

 Valuated PPSF:
 \$118

The above valuated price is a baseline figure that does not take into account any specific renovation, upgrade, split, merge, or deterioration of the unit.