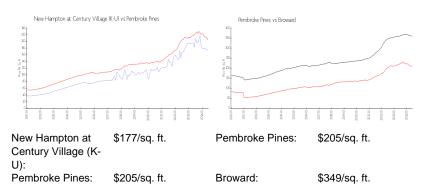

#### **Market Information**

| New Hampton at Century Village (K-U) | 6% |
|--------------------------------------|----|
| Pembroke Pines                       | 3% |
| Broward                              | 4% |