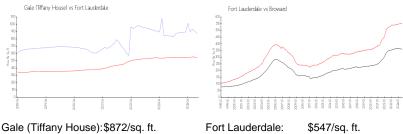

#### **Market Information**

Fort Lauderdale: \$547/sq. ft.

\$547/sq. ft. Fort Lauderdale: Broward: \$346/sq. ft.