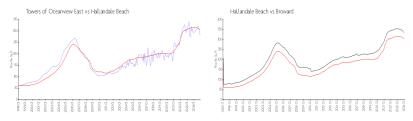

#### **Market Information**

Towers of \$282/sq. ft. Hallandale Beach: \$307/sq. ft.

Oceanview East:

Hallandale Beach: \$307/sq. ft. Broward: \$334/sq. ft.