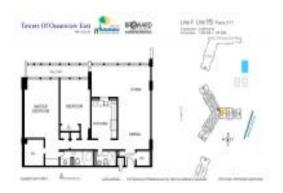

# **Unit 415 - Towers of Oceanview East**

415 - 400 Leslie Dr, Hallandale Beach, FL, Broward 33009

#### **Unit Information**

 MLS Number:
 A11615778

 Status:
 Active

 Size:
 1,455 Sq ft.

 Bedrooms:
 2

Bedrooms: 2 Full Bathrooms: 2 Half Bathrooms:

Parking Spaces: 2 Or More Spaces, Assigned

Parking, Covered Parking, Guest Parking