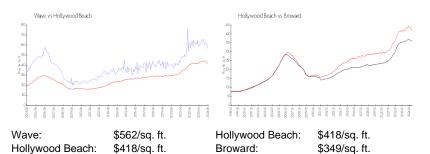

#### Inventory for Sale

| Wave            | 3% |
|-----------------|----|
| Hollywood Beach | 5% |
| Broward         | 4% |

### Avg. Time to Close Over Last 12 Months

| Wave            | 67 days |
|-----------------|---------|
| Hollywood Beach | 91 days |
| Broward         | 70 days |

Unit 31 marie 3 mile Par Instant, Taster, Palgone militat, Angel