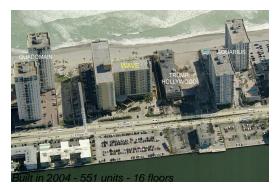

# **Building Information**

| Number of units:                         | 551 |
|------------------------------------------|-----|
| Number of active listings for rent:      | 49  |
| Number of active listings for sale:      | 17  |
| Building inventory for sale:             | 3%  |
| Number of sales over the last 12 months: | 12  |
| Number of sales over the last 6 months:  | 7   |
| Number of sales over the last 3 months:  | 3   |
|                                          |     |