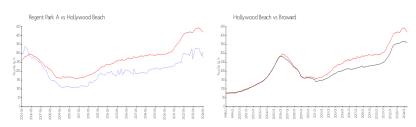

#### **Market Information**

Regent Park A: \$278/sq. ft. Hollywood Beach: \$418/sq. ft. Hollywood Beach: \$418/sq. ft. Broward: \$349/sq. ft.