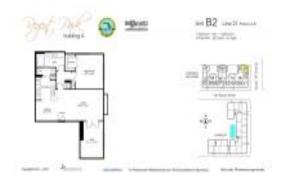

# Unit 721 - Regent Park A

721 - 1919 Van Buren St, Hollywood Beach, FL, Broward 33020

#### **Unit Information**

 MLS Number:
 A11615838

 Status:
 Active

 Size:
 983 Sq ft.

 Bedrooms:
 2

 Full Bathrooms:
 1

Half Bathrooms: Parking Spaces:

View:

 Rental Price:
 \$2,400

 List PPSF:
 \$2

 Valuated Price:
 \$291,000

 Valuated PPSF:
 \$296

The above valuated price is a baseline figure that does not take into account any specific renovation, upgrade, split, merge, or deterioration of the unit.