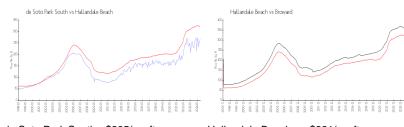

## **Market Information**

de Soto Park South: \$265/sq. ft. Hallandale Beach: \$321/sq. ft. Hallandale Beach: \$321/sq. ft. Broward: \$349/sq. ft.