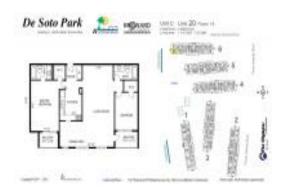

# Unit 420 - 6 - de Soto Park South

420 - 6 - 2000 Atlantic Shores Blvd, Hallandale Beach, FL, Broward 33009

#### **Unit Information**

 MLS Number:
 A11616032

 Status:
 Active

 Size:
 1,210 Sq ft.

 Bedrooms:
 2

Bedrooms: 2 Full Bathrooms: 2

Half Bathrooms:

Parking Spaces: 1 Space, Assigned Parking, Guest Parking