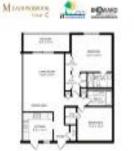

# Unit 502 - Meadowbrook C

502 - 218 NE 12 Av, Hallandale Beach, FL, Broward 33009

## **Unit Information**

| MLS Number:     | A11616138                             |
|-----------------|---------------------------------------|
| Status:         | Active                                |
| Size:           | 1,092 Sq ft.                          |
| Bedrooms:       | 2                                     |
| Full Bathrooms: | 2                                     |
| Half Bathrooms: |                                       |
| Parking Spaces: | 1 Space, Assigned Parking, Guest Park |
| View:           | Pool Area View                        |
| Rental Price:   | \$2,150                               |
| List PPSF:      | \$2                                   |
| Valuated Price: | \$294,000                             |
| Valuated PPSF:  | \$269                                 |
|                 |                                       |