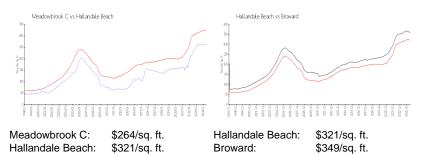

#### **Market Information**

#### **Inventory for Sale**

| Meadowbrook C    | 3% |
|------------------|----|
| Hallandale Beach | 4% |
| Broward          | 4% |

# Avg. Time to Close Over Last 12 Months

| Meadowbrook C    | n/a     |
|------------------|---------|
| Hallandale Beach | 74 days |
| Broward          | 70 days |