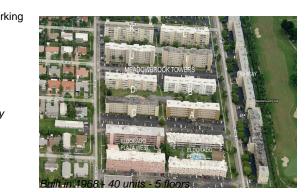

#### **Building Information**

| Number of units:                         | 40 |
|------------------------------------------|----|
| Number of active listings for rent:      | 0  |
| Number of active listings for sale:      | 1  |
| Building inventory for sale:             | 2% |
| Number of sales over the last 12 months: | 0  |
| Number of sales over the last 6 months:  | 0  |
| Number of sales over the last 3 months:  | 0  |

## **Building Association Information**

Meadowbrook Towers Condominiums (954) 458-7520