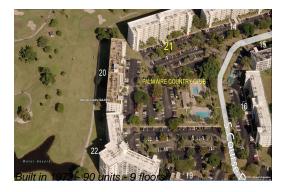

#### **Building Information**

Number of units: 90
Number of active listings for rent: 0
Number of active listings for sale: 1
Building inventory for sale: 1%
Number of sales over the last 12 months: 3
Number of sales over the last 6 months: 2
Number of sales over the last 3 months: 0

## **Building Association Information**

Palm Aire Condo Assoc-Bldg 21 2661 S Course Dr Pompano Beach FL 33069 954-970-0975