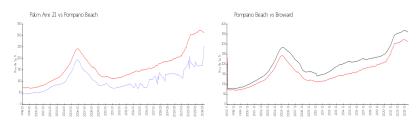

### **Market Information**

Palm Aire 21: \$253/sq. ft. Pompano Beach: \$313/sq. ft. Pompano Beach: \$313/sq. ft. Broward: \$349/sq. ft.