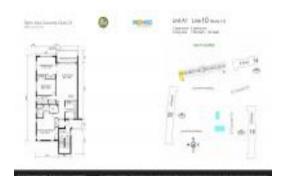

# Unit 510 - Palm Aire 21

510 - 2661 S Course Dr, Pompano Beach, FL, Broward 33069

#### **Unit Information**

 MLS Number:
 A11616202

 Status:
 Active

 Size:
 1,390 Sq ft.

Bedrooms: 3 Full Bathrooms: 2

Half Bathrooms: Parking Spaces:

View:

 Rental Price:
 \$3,300