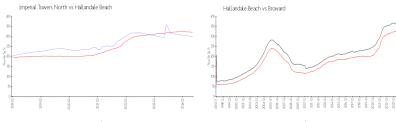

#### **Market Information**

Imperial Towers \$301/sq. ft. Hallandale Beach: \$321/sq. ft.

North:

Hallandale Beach: \$321/sq. ft. Broward: \$349/sq. ft.