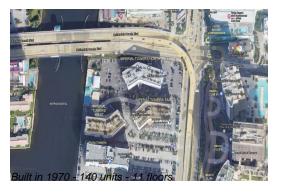

# **Unit 1040 - Imperial Towers North**

1040 - 1801 S Ocean Dr, Hallandale Beach, FL, Broward 33009

### **Building Information**

Number of units: 140
Number of active listings for rent: 0
Number of active listings for sale: 11
Building inventory for sale: 7%
Number of sales over the last 12 months: 4
Number of sales over the last 6 months: 3
Number of sales over the last 3 months: 0

## **Building Association Information**

Imperial Towers Condominium Address: 1825 S Ocean Dr, Hallandale Beach, FL 33009 Phone: +1 954-454-8822

https://imperialtowers.org/