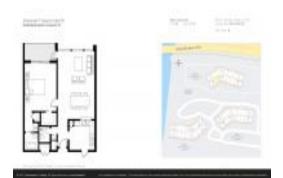

# **Unit 1040 - Imperial Towers North**

1040 - 1801 S Ocean Dr, Hallandale Beach, FL, Broward 33009

#### **Unit Information**

MLS Number: A11616217
Status: Active
Size: 646 Sq ft.

Bedrooms:
Full Bathrooms:
Half Bathrooms:

Parking Spaces: 1 Space, Assigned Parking, Guest Parking

 View:
 \$250,000

 List Price:
 \$250,000