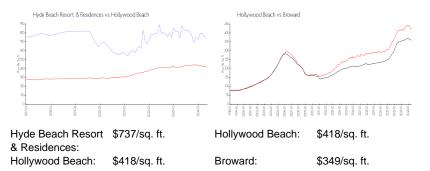

# Unit 2806 - Hyde Beach Resort & Residences

2806 - 4111 S Ocean Dr, Hollywood Beach, FL, Broward 33019