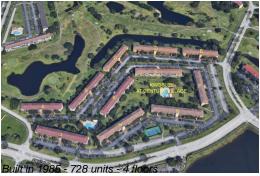

# Unit 750 SW 133rd Ter # 404C - Kingsley at **Century Village**

750 SW 133rd Ter # 404C - 13155-13255 SW 7 Ct, Pembroke Pines, FL, Broward 33027

## **Building Information**

Number of units: 728 Number of active listings for rent: 28 Number of active listings for sale: Building inventory for sale: 3% Number of sales over the last 12 months: 20 Number of sales over the last 6 months: Number of sales over the last 3 months: