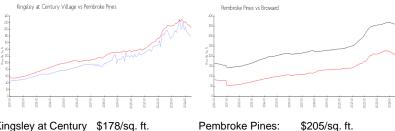

## **Market Information**

4%

Kingsley at Century \$178/sq. ft.

Village:

Pembroke Pines: \$205/sq. ft. Broward: \$349/sq. ft.